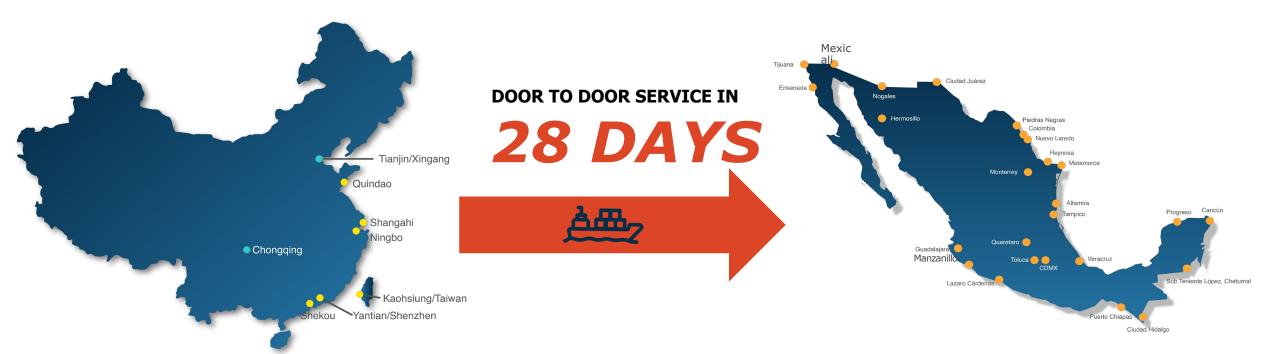

### Asia - México

| Days in Transit      |         |
|----------------------|---------|
| Shanghai - Ensenada  | 22 Days |
| Shanghai- Manzanillo | 19 Days |

| Days to Dispatch |        |
|------------------|--------|
| Ensenada         | 4 Days |
| Manzanillo       | 6 Days |

| Days in Transit     |        |  |
|---------------------|--------|--|
| Ensenada - Juarez   | 2 Days |  |
| Manzanillo - Juarez | 3 Days |  |