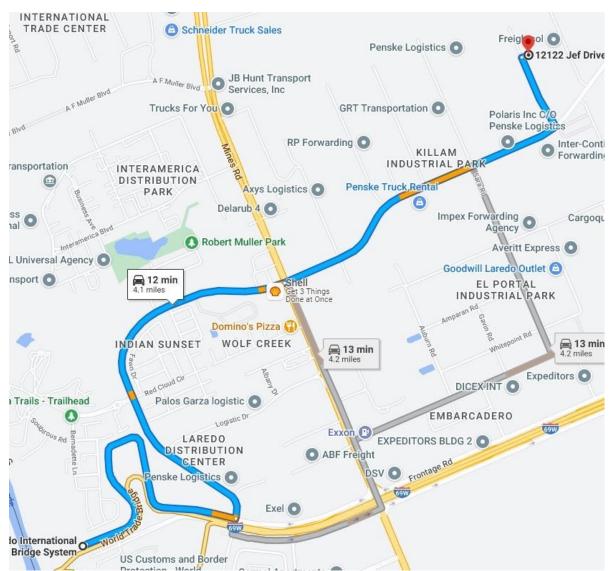

# Laredo, Texas

*30,000 sq ft* 

# Laredo, Texas

4.1 miles from international bridge