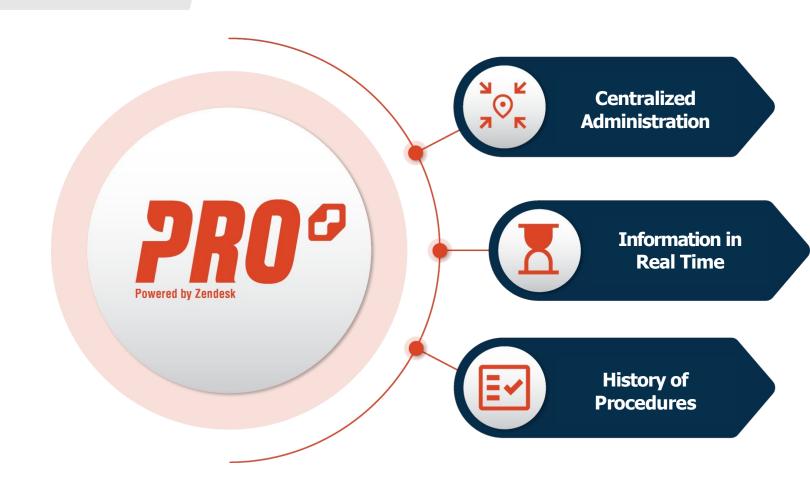

### Use of *Technology*

We use technology to control our operations, track shipments in real time, and generate reports.

PRO: OPARATIONL TRACKING PLATFORM aplusmexshelter.com